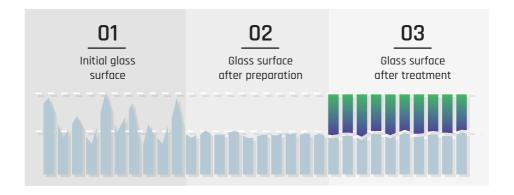

# A cutting edge technology applied by certified professionals

This treatment can be applied on all glass surfaces of your vehicle: windshield, side windows, rear window.

Each service starts with a deep depollution of glass surfaces, to ensure the adherence of the treatment and reinforce its durability.

#### Up to 70% less scratches

The ProTech® Monte-Carlo Glass Treatment offers a high scratch resistance. After many tests in laboratories, we can assert that the treatment reduces up to 70% the appearance of wear scratches.