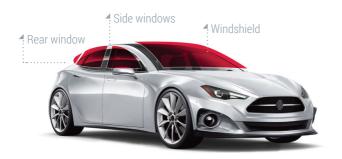

# A cutting edge technology applied by certified professionals

This treatment can be applied on all glass surfaces of your vehicle: windshield, side windows, rear window.

Each service starts with a deep depollution of glass surfaces, to ensure the adherence of the treatment and reinforce its durability.