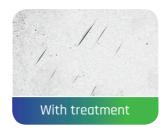

#### Up to 70% less scratches

The ProTech® Monte-Carlo Glass Treatment offers a high scratch resistance. After many tests in laboratories, we can assert that the treatment reduces up to 70% the appearance of wear scratches.