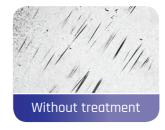

#### Up to 70% less scratches

The ProTech® Monte-Carlo Glass Treatment offers a high scratch resistance. After many tests in laboratories, we can assert that the treatment reduces up to 70% the appearance of wear scratches.