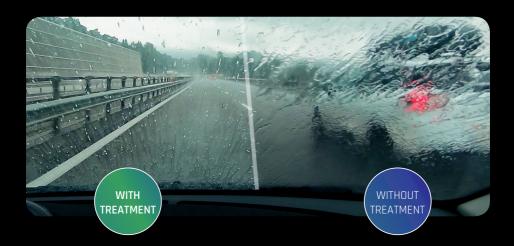

In rain or snow, day or night, your visibility is maximum.

#### Water flows 18 times faster

HYDROPHOBICITY +140%\* OLEOPHOBICITY +1260%\* The treatment's efficiency is based on its capacity to repulse water (hydrophobicity) and dirts pollutions (oleophobicity). It optimizes the evacuation of water and slows down the soiling of glass, which are the main causes of loss of visibility.

\*Laboratory certified result obtained with Drop Shape Analyser under ASTM D7334-08 standard