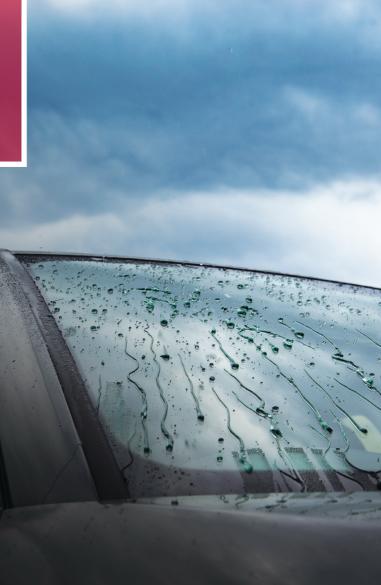

#### in all conditions

In bad weather conditions, visibility is reduced and driving becomes more dangerous. Depending on the condition of your glass surfaces, the accumulation of water and dirts can accentuate this lack of visibility.

In rain or snow, day or night, your visibility is maximum.