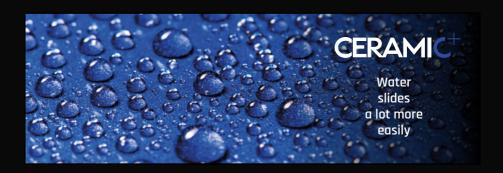

#### **HYDROPHOBICITY MEASUREMENT - SLIPPERY EFFECT**

Pollution adheres less and your vehicle stays cleaner, longer. The CERAMIC+ paint surface treatment allows water and dirt to flow off much more easily. The angle and speed at which dirt is removed is greatly reduced.