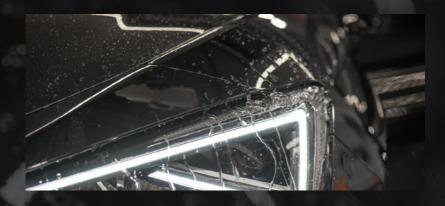

#### **HYDROPHOBICITY MEASUREMENT - SLIPPERY EFFECT**

Pollution adheres less and your vehicle stays cleaner, longer. The CERAMIC+ paint surface treatment allows water and dirt to flow off much more easily. The angle and speed at which dirt is removed is greatly reduced.