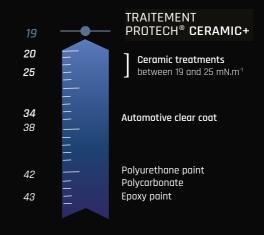

### SURFACE ENERGY MEASUREMENT

Surface energy is a measure of the adhesion of certain molecules to a material. To determine the surface energy of our ProTech® CERAMIC+ treatment, we used the OWRK method.

The results are unequivocal. A painted surface treated with ProTech® CERAMIC+ has a very low surface energy, better than most ceramic treatments, and thus allows water and dirt to adhere less to the surface.