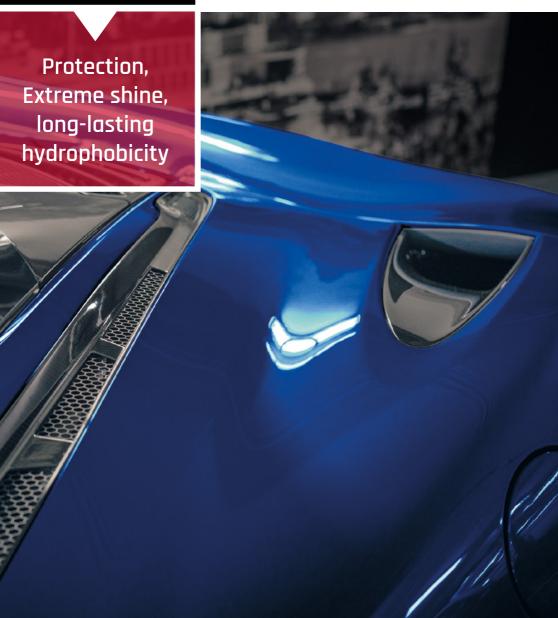

Give your vehicle an unmatched shine, while enjoying the benefits of ceramic technology.

The ProTech® CERAMIC+ treatment guarantees deep colors and easy maintenance thanks to the hydrophobic effects of our technology.

## Treated paint makes washing easier.